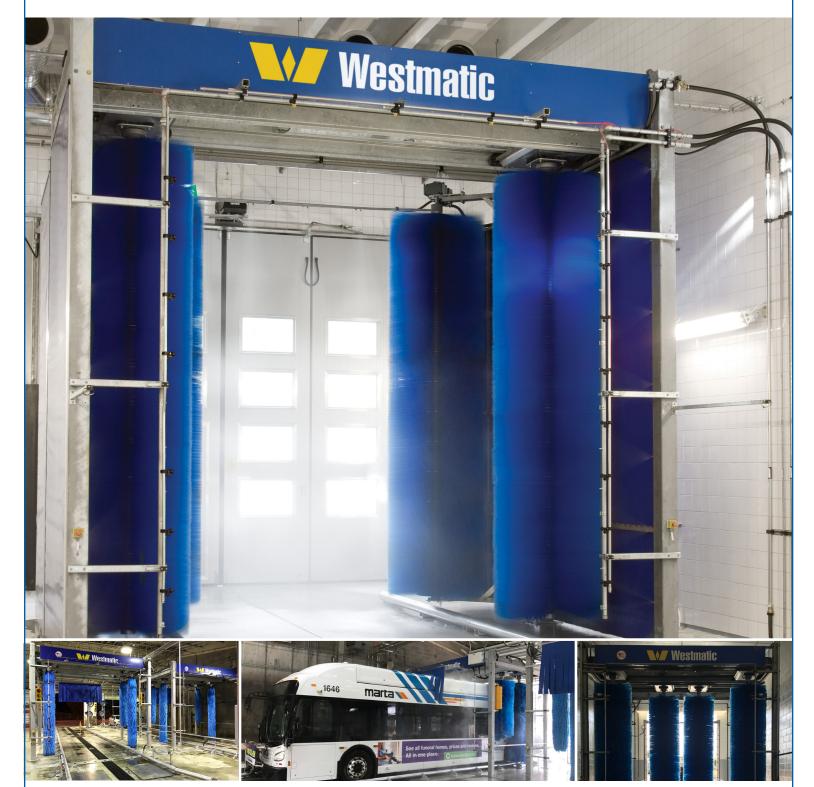

### Ideal for Transit Buses, Tractor-Trailers, School Buses, Motorcoaches and even Cars

Westmatic's state-of-the-art drive-through large vehicle wash systems combine an ultra-compact design and a revolutionary operational concept. The quality of the front and rear wash does not depend on the speed of the vehicle. Instead, our system brings the brushes to the vehicle, versus bringing the vehicle to the brushes. While momentarily stopped, the front and rear are completely cleaned using our industry exclusive overlapping brush movements. These systems are equipped with the latest PLC technology, incorporating highly advanced programming and electronics. All aspects of the wash process are constantly monitored and adjusted, providing the safest, most efficient and thorough wash result in the industry today.

#### Westmatic's line of Drive-Through Wash Systems feature the following configurations:

- 2 or 4-Brush "COMPACT" Model
- 4 or 6-Brush "Transit-Master" | Specially Designed for Buses with Front Mounted Bicycle Racks
- 2-Brush "HYBRID" | Equipped with Self-Adjusting, Robotic High-Pressure Spray Arches

#### STANDARD FEATURES:

- Overlapping Brush Movements for Thorough Front and Rear Cleaning
- Hot-Dipped Galvanized Framework
- LCD Touchscreen Wash Program Selector
- On-Board Digital Maintenance Manual
- On-Board Programming
- Maintenance-Free Belts (No Chains)
- Variable Frequency Drive Motors | Soft Start
- Mirror Protection Programming
- Bicycle Rack Protection Programming
- Advanced PLC Controls
- Automatic Vehicle Sizing and Contouring System
- Ethernet or Wi-Fi Enabled Remote Diagnostics